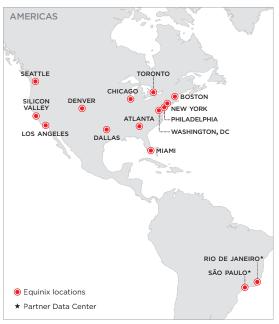

#### **Global Reach**

Equinix is the preferred destination for the mission-critical operations of the world's most demanding businesses. With locations in 31 strategic markets across the Americas, EMEA and Asia-Pacific, Equinix enables customers to rapidly deploy data center operations worldwide. Customers can rely on the same state-of-the-art infrastructure, support and experience of Equinix at any of our IBX center locations across the globe.

#### Location Metrics<sup>††</sup>

Data Centers - 95+

Total Global Gross Square Feet –

9M+ ft<sup>2</sup>

Markets - 31 Countries - 15

• Americas: 3

• EMEA: 7

Asia-Pacific: 5