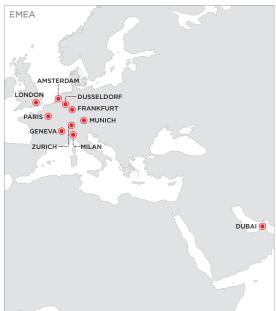

#### **Global Reach**

Equinix is the preferred destination for the mission-critical operations of the world's most demanding businesses. With locations in 31 strategic markets across the Americas, EMEA and Asia-Pacific, Equinix enables customers to rapidly deploy data center operations worldwide. Customers can rely on the same state-of-the-art infrastructure, support and experience of Equinix at any of our IBX center locations across the globe.

#### Location Metrics<sup>††</sup>

Data Centers - 95+

Total Global Gross Square Feet –

9M+ ft<sup>2</sup>

Markets - 31 Countries - 15

• Americas: 3

• EMEA: 7

Asia-Pacific: 5